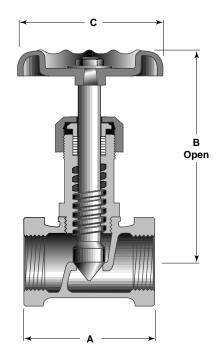

# Dimensions and Weights Inches (millimeters) - pounds (kilograms)

|      | 1/8    | 1/4    | 3/8    | 1/2    | 3/4    |
|------|--------|--------|--------|--------|--------|
|      | (3)    | (6)    | (10)   | (15)   | (20)   |
| А    | 1.16   | 1.53   | 1.78   | 2.03   | 2.28   |
|      | (29)   | (39)   | (45)   | (52)   | (58)   |
| В    | 2.94   | 2.88   | 3.06   | 3.56   | 4.12   |
|      | (73)   | (73)   | (78)   | (91)   | (105)  |
| С    | 1.75   | 1.75   | 1.75   | 2.06   | 2.56   |
|      | (44)   | (44)   | (44)   | (52)   | (65)   |
| WTS. | 0.30   | 0.30   | 0.50   | 0.60   | 1.0    |
|      | (0.14) | (0.14) | (0.22) | (0.27) | (0.45) |