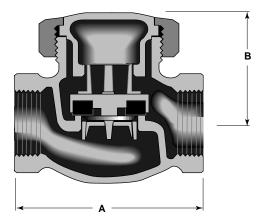

#### Dimensions and Weights Inches (millimeters) - pounds (kilograms)

| (    | /      |        |        |        |        |        |        |        |  |  |
|------|--------|--------|--------|--------|--------|--------|--------|--------|--|--|
|      | 1/4    | 3/8    | 1/2    | 3/4    | 1      | 1 1/4  | 1 1/2  | 2      |  |  |
|      | (6)    | (10)   | (15)   | (20)   | (25)   | (32)   | (40)   | (50)   |  |  |
| А    | 1.96   | 1.96   | 2.62   | 2.95   | 3.50   | 4.11   | 4.59   | 5.74   |  |  |
|      | (50)   | (50)   | (67)   | (75)   | (89)   | (104)  | (117)  | (146)  |  |  |
| В    | 1.32   | 1.28   | 1.56   | 1.89   | 2.29   | 2.66   | 2.87   | 3.32   |  |  |
|      | (34)   | (33)   | (40)   | (48)   | (58)   | (68)   | (73)   | (84)   |  |  |
| WTS. | 0.50   | 0.50   | 1.00   | 1.50   | 2.30   | 3.60   | 5.30   | 8.90   |  |  |
|      | (0.23) | (0.23) | (0.43) | (0.68) | (1.04) | (1.63) | (2.38) | (4.04) |  |  |