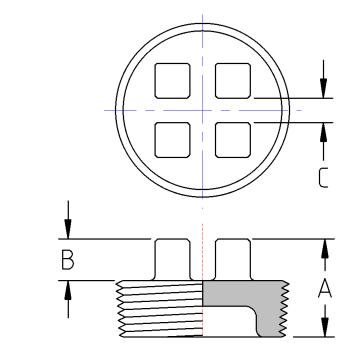

Bar Plug

**150# Malleable Iron** 

Inches / Pounds

| Nominal<br>Pipe Size | Overall<br>Height<br>(A) | Height of Lugs<br>(B) | Distance<br>Between Lugs<br>(C) | Approximate<br>Weight<br>(in Pounds) |
|----------------------|--------------------------|-----------------------|---------------------------------|--------------------------------------|
| 4                    | 2.30                     | 1.00                  | 0.88                            | 3.80                                 |
| 5                    | 2.45                     | 1.00                  | 0.88                            | 5.25                                 |
| 6                    | 2.70                     | 1.25                  | 1.25                            | 8.20                                 |
| 8                    | 3.00                     | 1.38                  | 1.50                            | 20.70                                |