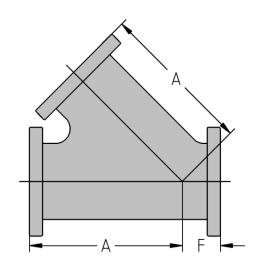

Flanged Lateral,
Reducing Lateral

125# Cast Iron

150# Ductile Iron
Inches / Pounds

| Size  | A    | F    | Approximate Weight (in Pounds) |
|-------|------|------|--------------------------------|
| 3     | 10.0 | 3.00 | 44                             |
| 4     | 12.0 | 3.00 | 75                             |
| 6     | 14.5 | 3.50 | 125                            |
| 8     | 17.5 | 4.50 | 210                            |
| 10    | 20.5 | 5.00 | 340                            |
| 12    | 24.5 | 5.50 | 520                            |
| 6 x 4 | 14.5 | 3.50 | 105                            |
| 8 x 6 | 17.5 | 4.50 | 175                            |