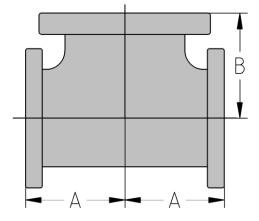

## Flanged Bullhead Reducing Tee **125# Cast Iron 150# Ductile Iron** Inches / Pounds

| Size         | Α     | В     | Approximate<br>Weight<br>(in Pounds) |
|--------------|-------|-------|--------------------------------------|
| 4 x 4 x 5    | 7.50  | 7.50  | 78                                   |
| 4 x 4 x 6    | 8.00  | 8.00  | 85                                   |
| 5 x 5 x 6    | 8.00  | 8.00  | 84                                   |
| 6 x 6 x 8    | 9.00  | 9.00  | 122                                  |
| 8 x 8 x 10   | 11.00 | 11.00 | 235                                  |
| 10 x 10 x 14 | 14.00 | 14.00 | 360                                  |